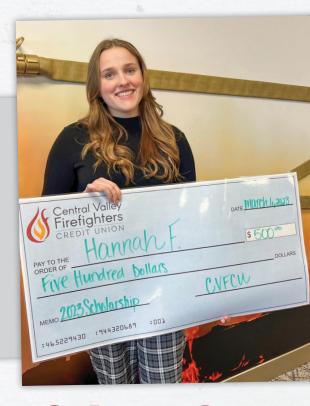

# CONGRATS HANNAH!

The \$500 Scholarship Winner is Hannah F. She is graduating from Clovis North High School this year and will studying Nursing at California State University, Fresno. Her dad is Larry F., a Batallion Chief with Fresno Fire Department.